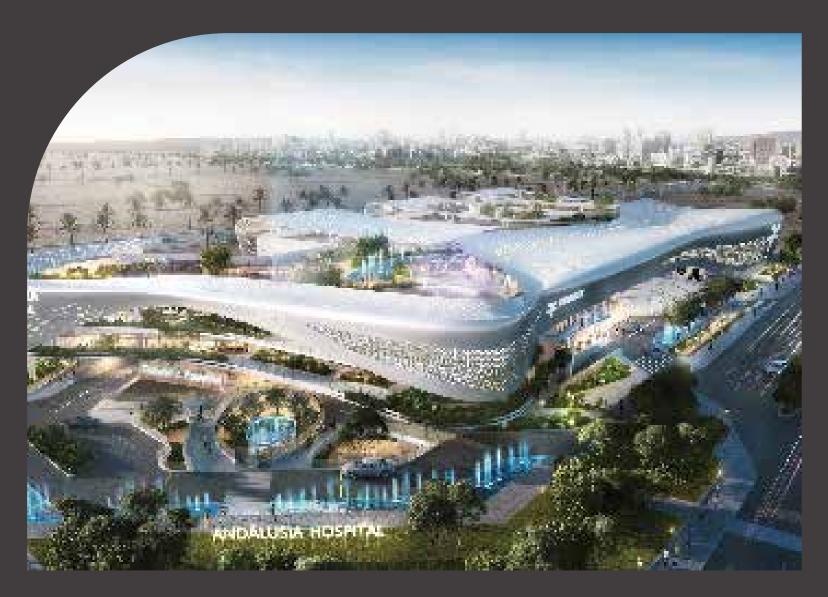

LAUNCH ANDALUSIA ROSHDY CLINICS (ARC) TO STAND AS PEOPLE'S TOPOF-MIND CHOICE IN ALEXANDRIA - EGYPT, TO CONSIST OF 7 FLOORS, 50 CLINICS, 99 STAFF MEMBERS & 6,424 SQM BUILD-UP.

PILOT ANDALUSIA MAADI CLINICS (AMC) TOWARD BECOMING THE PIONEERING MULTI-SPECIALITY CLINIC IN EGYPT.

ESTABLISH THE 8-FLOOR ANDALUSIA MAADI HOSPITAL (AMH) TO INCLUDE ALL CLINICS IN ONE PLACE, WITH 50 CLINICS, 199 STAFF MEMBERS & 80 BEDS, INCREASING OUR AREA BY 4,720 SQM.

EXPAND ANDALUSIA'S TENANCY TO NEW GOVERNORATES BY LAUNCHING THE 30,000 SQM "ANDALUSIA 6TH OF OCTOBER HOSPITAL" IN EGYPT, WITH A CAPACITY OF 160 BEDS, 60 CLINICS & 36 ER BEDS.