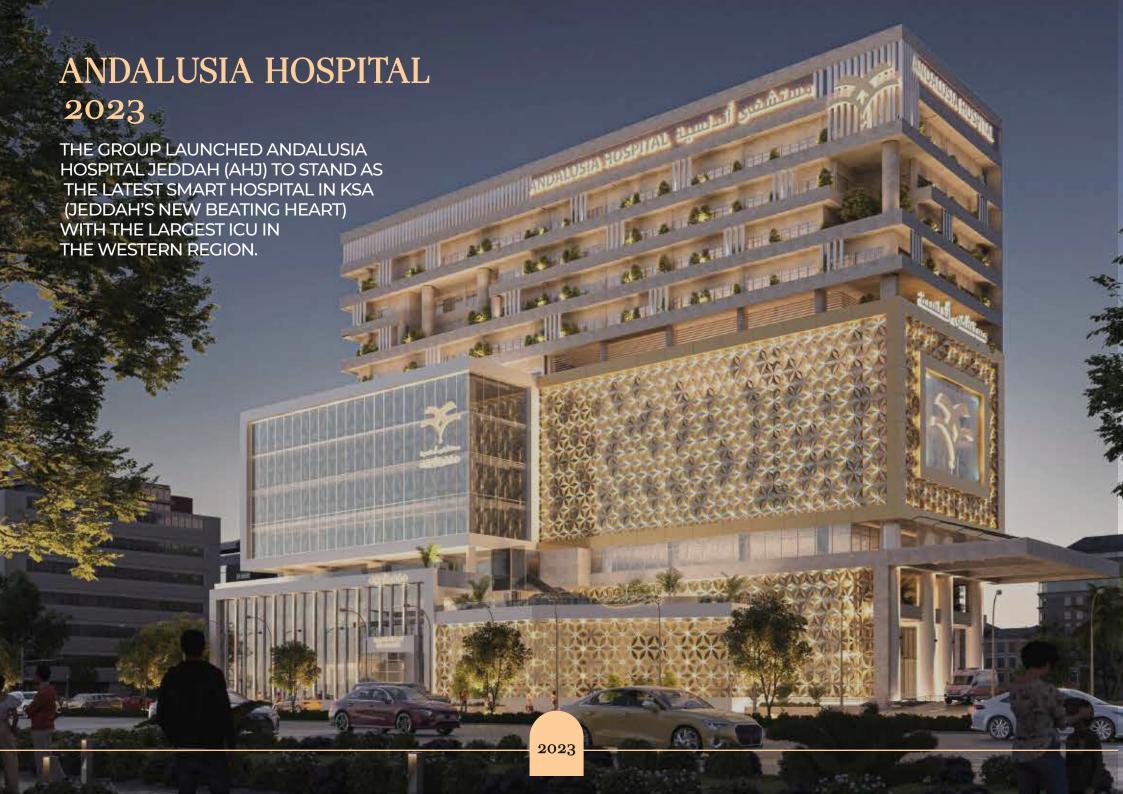

ESTABLISH THE 8-FLOOR ANDALUSIA MAADI HOSPITAL (AMH) TO INCLUDE ALL CLINICS IN ONE PLACE, WITH 50 CLINICS, 199 STAFF MEMBERS & 80 BEDS, INCREASING OUR AREA BY 4,720 SQM.

EXPAND ANDALUSIA'S TENANCY TO NEW GOVERNORATES BY LAUNCHING THE 30,000 SQM "ANDALUSIA 6TH OF OCTOBER HOSPITAL" IN EGYPT, WITH A CAPACITY OF 160 BEDS, 60 CLINICS & 36 ER BEDS.